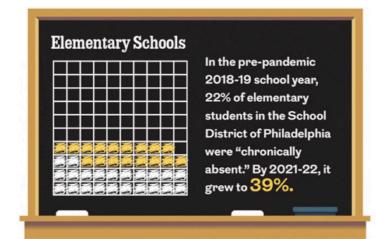

#### Chronic absenteeism is surging in Philly's early grades, putting thousands more at risk of lasting academic harm

An alarming 46% of all district students are "chronically absent," meaning they missed more than 10% of their school days, according to