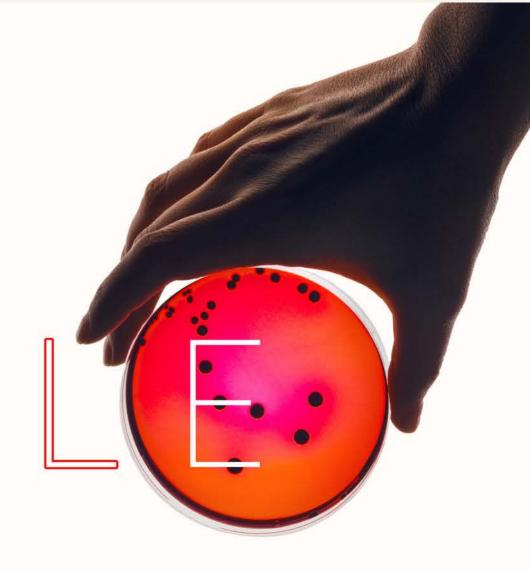

## Temple University College of Public Health / Brand Overview

w e

make

Engineers are problem solvers. They're builders and technicians. But mostly, they're clairvoyants. They show us what can be and make it real. They look further into space and deeper into the earth to find solutions that propel us onward into the future. They shed light on what others can't see, taking their work far from the lab in order to leave an indelible mark on tomorrow. Look around you, and you'll see evidence of their industry.