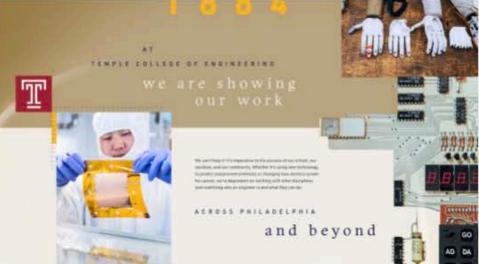

## Temple University College of Public Health / Brand Overview

w e

make

Engineers are problem solvers. They're builders and technicians. But mostly, they're clairvoyants. They show us what can be and make it real. They look further into space and deeper into the earth to find solutions that propel us onward into the future. They shed light on what others can't see, taking their work far from the lab in order to leave an indelible mark on tomorrow. Look around you, and you'll see evidence of their industry.