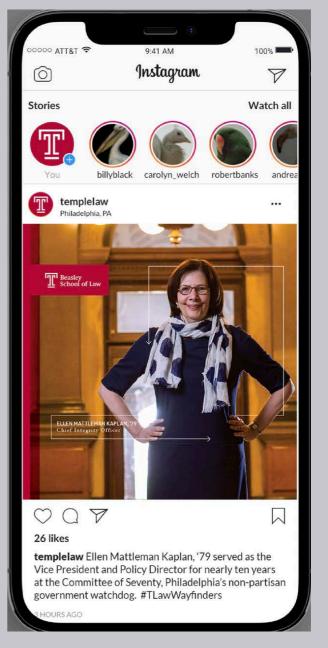

## Instagram Post

**Animated Instagram Story** 

**Temple Made: Reputation Campaign** 

Temple University: Temple Made Reputation Campaign / Brand Art