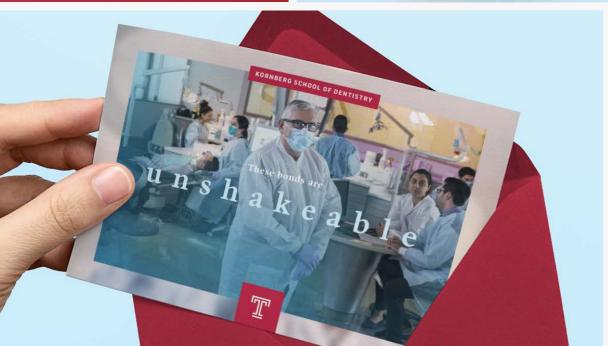

Temple University: Kornberg School of Dentistry / Brand Art

156 years. 32 teeth.

Temple University: Kornberg School of Dentistry / Outdoor Advertising