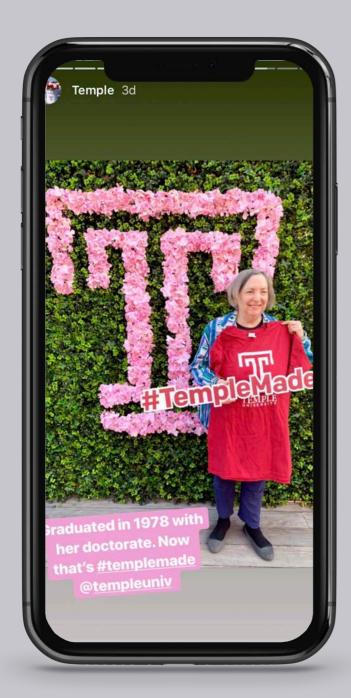

## Instagram Post

**Animated Instagram Story** 

**Temple Made: Reputation Campaign** 

Temple University: Temple Made Reputation Campaign / Brand Art