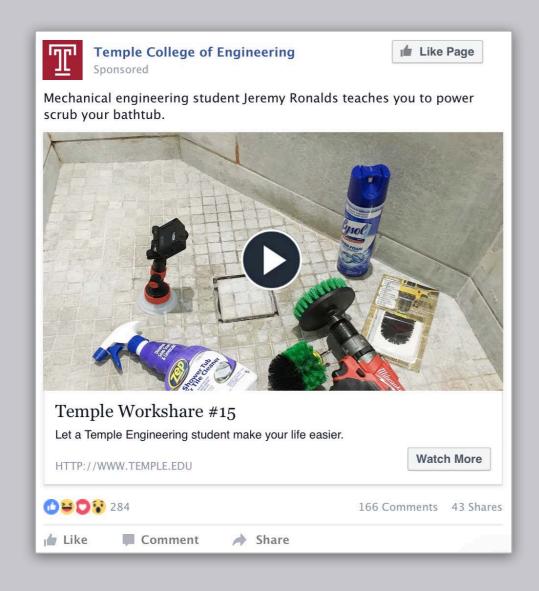

Temple Engineering ⊕TU\_Engineering · ⊙

Time to make life a little easier, as computer engineering student Hector Diaz shows you how to cool down your laptop.

Fox School of Business