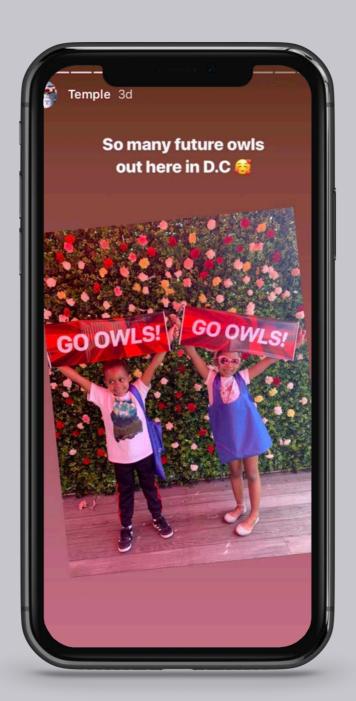

## Instagram Post

**Animated Instagram Story** 

**Temple Made: Reputation Campaign** 

Temple University: Temple Made Reputation Campaign / Brand Art