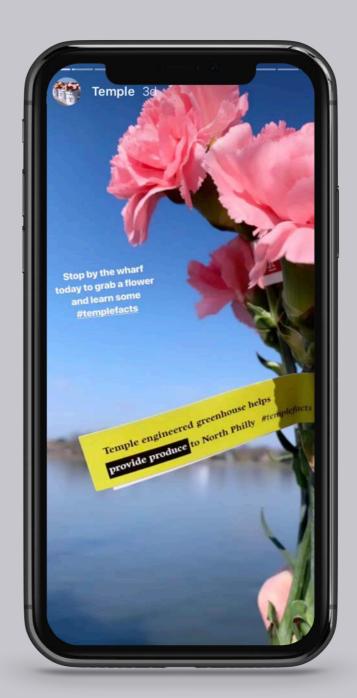

## Instagram Post

**Animated Instagram Story** 

**Temple Made: Reputation Campaign** 

Temple University: Temple Made Reputation Campaign / Brand Art