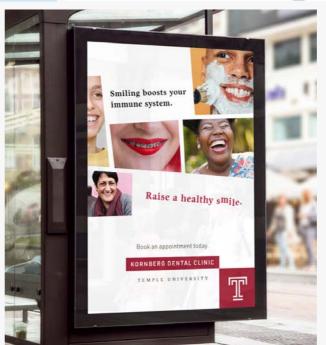

Temple University: Kornberg School of Dentistry / Brand Art

156 years. 32 teeth.

Temple University: Kornberg School of Dentistry / Outdoor Advertising