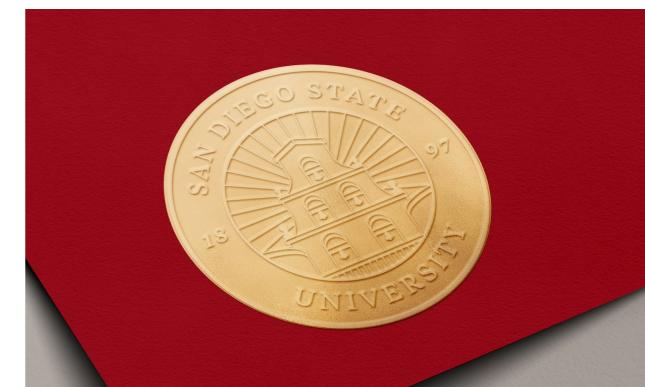

#### PRESIDENTIAL SEAL | GOLD WITH WHITE BACKGROUND

#### PRESIDENTIAL SEAL GOLD

RGB 188 / 143 / 33 CMYK 0 / 28 / 100 / 30 PMS 132 PMS 873 METALLIC

To optimize contrast and accessibility on web, use

HEX #9B6E00