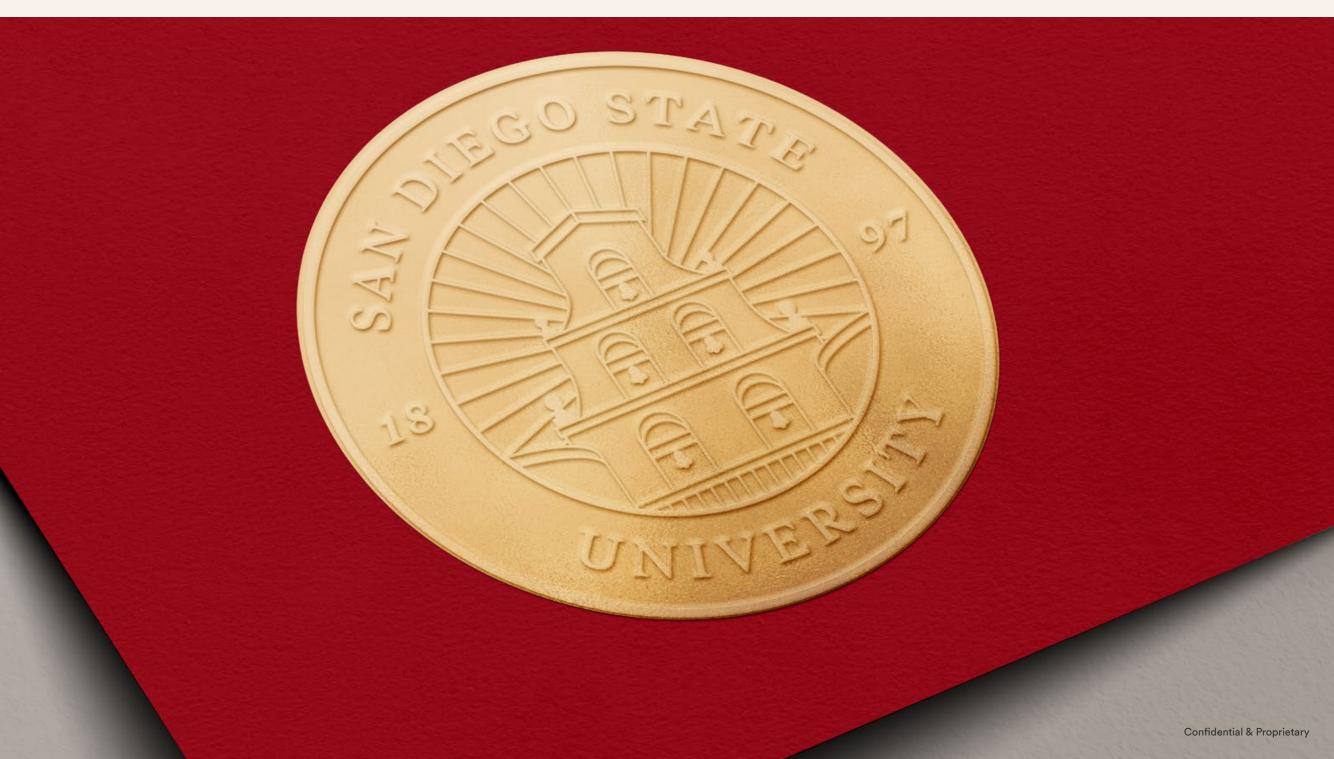

#### PRESIDENTIAL SEAL | GOLD WITH WHITE BACKGROUND

#### PRESIDENTIAL SEAL GOLD

RGB 188 / 143 / 33 CMYK 0 / 28 / 100 / 30 PMS 132 PMS 873 METALLIC

To optimize contrast and accessibility on web, use

HEX #9B6E00

#### **PRESIDENTIAL SEAL | COLOR VARIATIONS**

GO