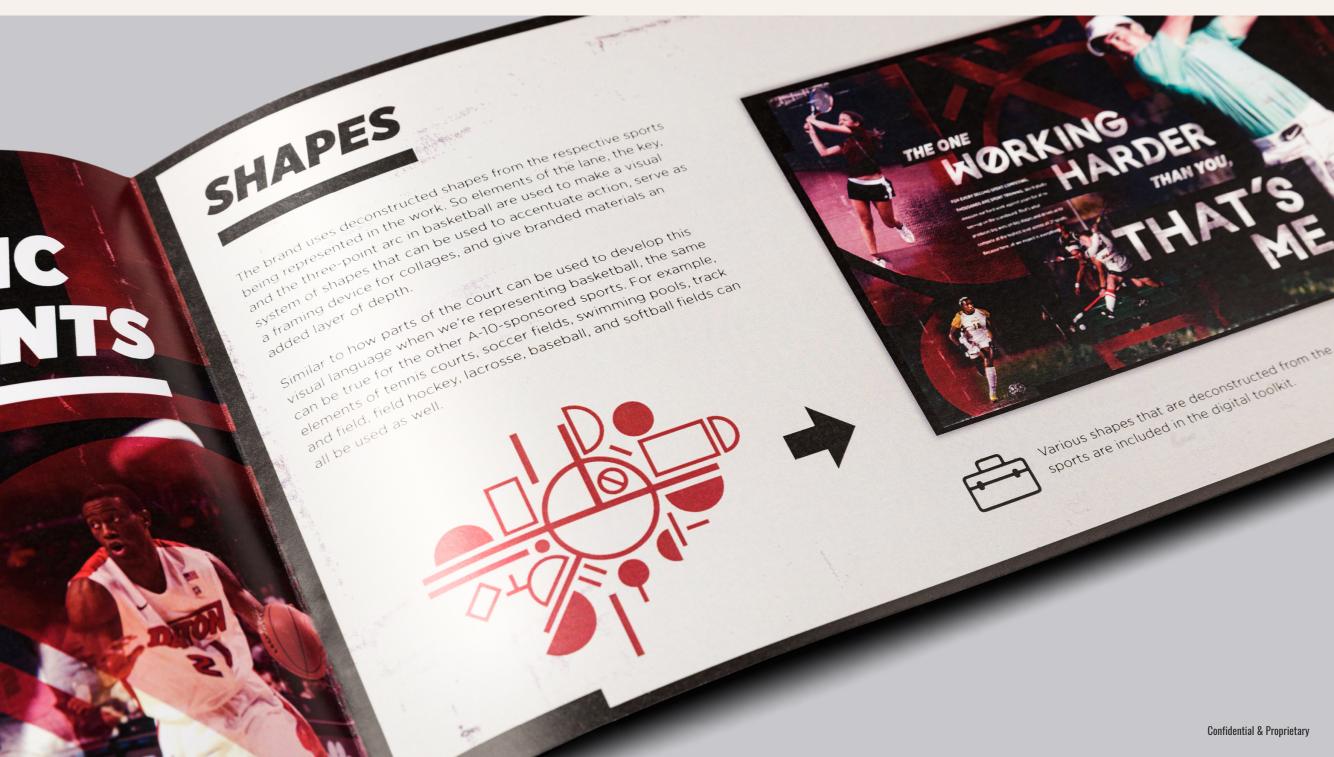

# DAYTON FLYERS

# **DAYTON FLYERS**

University of Dayton Athletics / Logo Redesign