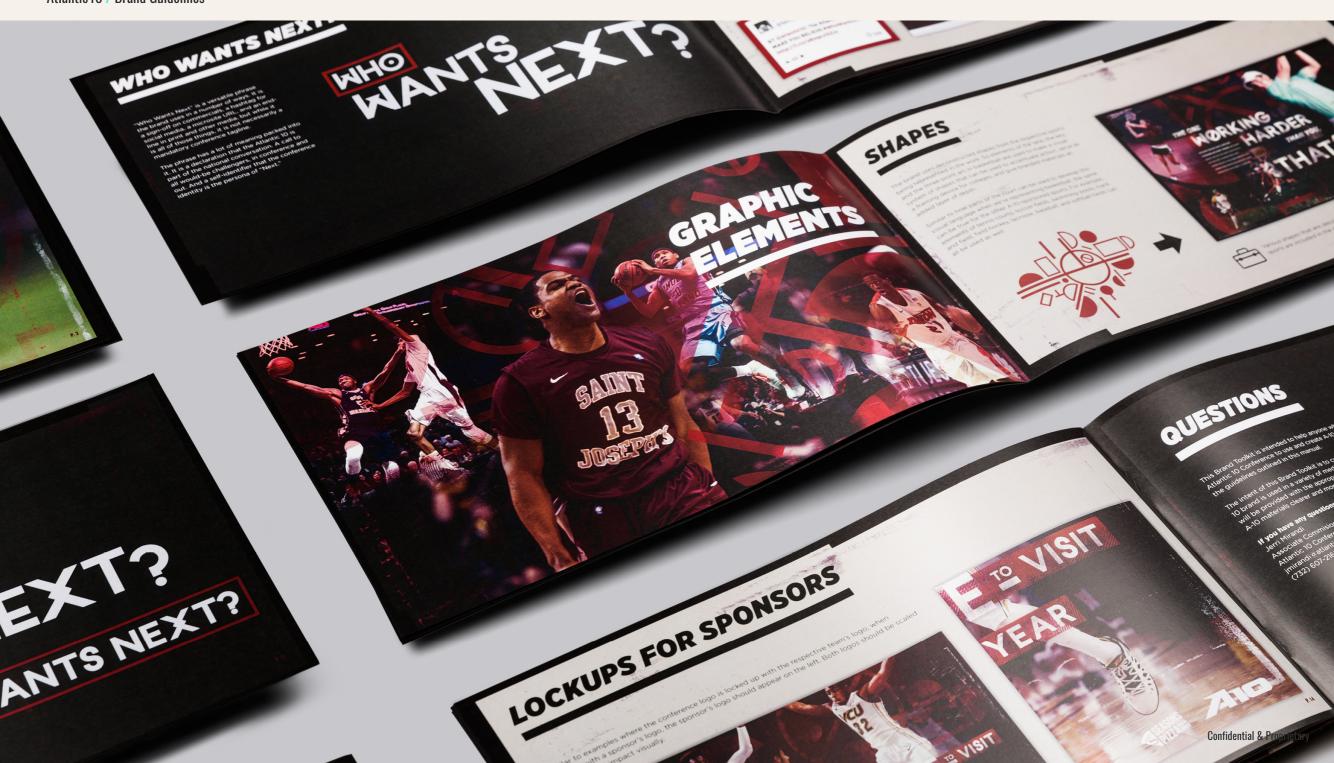

# DAYTON FLYERS

# **DAYTON FLYERS**

University of Dayton Athletics / Logo Redesign