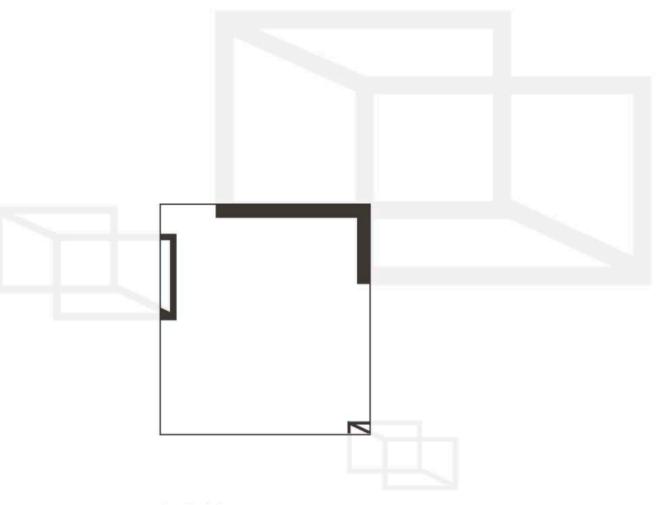

### Scaled box

The box is scaled up in size to create graphic interest and convey expansion. The scaling effect can vary in size and placement. Font 1

Lapture Caption Regular

Lapture Caption Italic

Lapture Caption Semibold