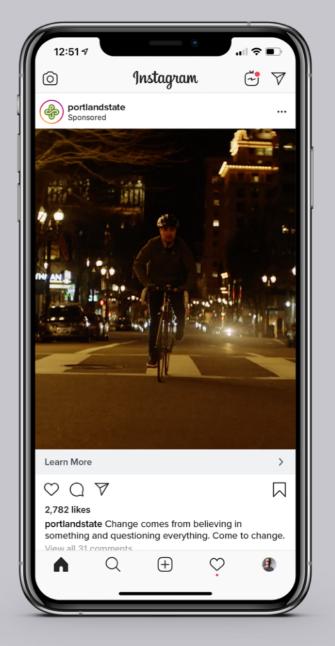

## IT'S NOTIDE ALISTIC

Design eco-friendly festival stages, then tear them apart to build housing for the homeless.

Generate electricity from ocean waves.

Create art to heal the wounds of gun violence.

Think globally to explore feminism through film.

Battle rising rents with research.

Find the intersection of art, urban planning and radical geography.

Inhibit viruses using nanoparticles.

Send up weather balloons to watch Earth from the edge of space.

This is the laboratory where you challenge what is with what could be, breaking a few boundaries along the way. Inspired by those around you and inspiring others to reimagine where it is that we truly want to go.