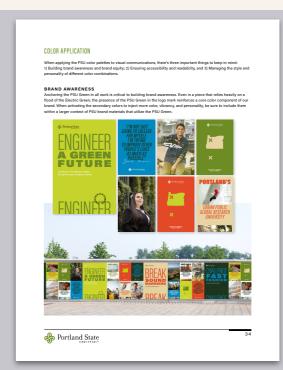

sual communications—Acumin it it is versatile, unfustry as an seril with a variety of weights and sples that lends to a rich typographic approach within the brand. The individual typerfoces used within Acumin are Acumin Pro Estra Condensed, Acumin Pro Estra Condensed analyses upon the Acumin Pro Video. Acumin Pro Video is a sylicate weight for special restances. ACUMIN PRO EXTRA CONDENSED ACUMIN PRO EXTRA CONDENSED Acumin Pro Solid Condensed Register title Acumin Pro Solid Condensed Register Acumin Pro Solid Acumin Pro Register Acumin Pro Register Acumin Pro Register Acumin Pro Register Acumin Pro Bolid Acumin Pro Wide Regular Acumin Pro Wide Regular Acumin Pro Wide Regular Acumin Pro Wide Regular Acumin Pro Bolid Acumin Pro Wide Black Acumin Pro Wide Regular Acumin Pro Regular Acumin Pr







VENT COULD GO RIGHT HERE.





Portland State





viile iileiii







A @ O B O









Portland State

Sed eu pellen tesque nulla. Ut eu ultricies lectus.













Ed Abroad 101 Almanac Brand Pop-up

Tuesday, October 15 A+D in Berlin: A Student Exhibition: Reception



Risus commodo viverra maecenas accumsan lacus vel facilisis. LEARN MORE →

Portland State

& Portland State (3 (6) (7) (7)

Confidential & Proprietary