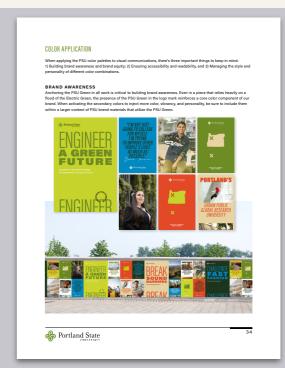

y / Brand Guidelines





# TYPOGRAPHY Portland State University uses one feet family in its visual communications—Accumin, it is a versatile, unfessy san sent with a variety of weights and styles that lends to a rich typographic approach within the brand. The individual typefoces used within Acumin are Acumin Pivo Extra Condensed, Acumin Pivo, and Acumin Pivo Med. Acumin Pivo Extra Condensed, Acumin Pivo, and Acumin Pivo Med. Acumin Pivo Extra Condensed, Acumin Pivo, and Acumin Pivo Med. Acumin Pivo Extra Condensed Acumin Pivo, and Acumin Pivo Med. is a stylized weight for special instance. ACUMIN PRO EXTRA CONDENSED Acumin Pivo Extra Condensed Regular Italia. Acumin Pivo Extra Condensed Regular Italia. Acumin Pivo Extra Condensed Black Italia. Acumin Pivo Extra Black Italia. Acumin Piv