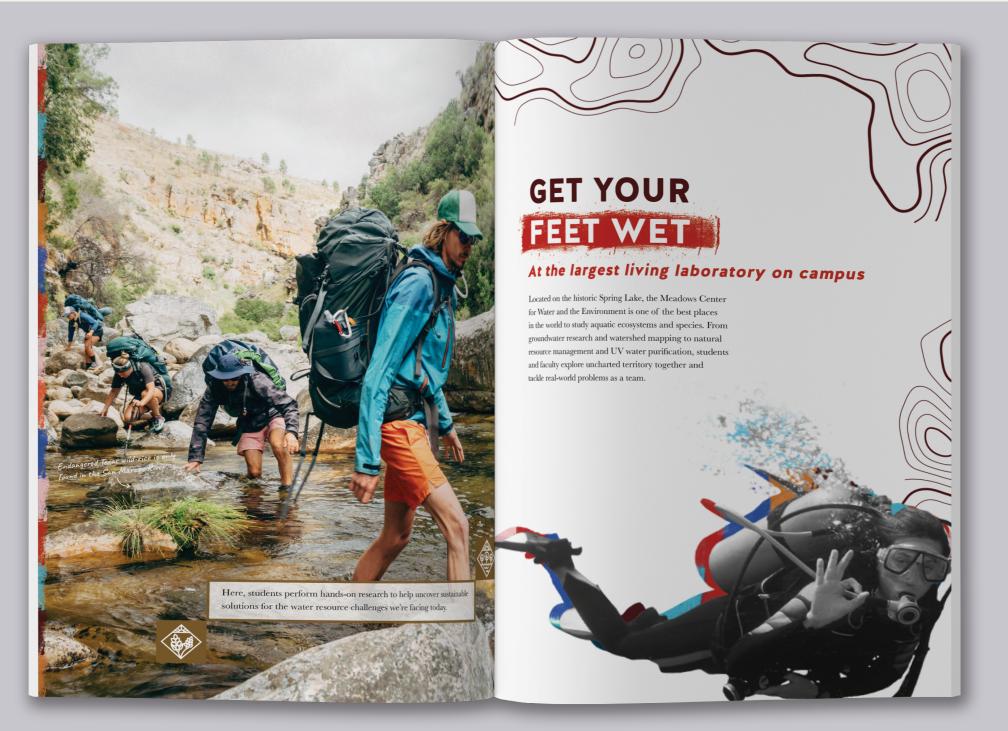

## At the largest living laboratory on campus

campus

Located on the historic Spring Lake, the Meadows Center for Water and the Environment is one of the best places in the world to study aquatic ecosystems and species. From groundwater research and watershed mapping to natural resource management and UV water purification, students and faculty explore uncharted territory together and tackle real-world problems as a team.

Here, students perform hands-on research to help uncover sustainable solutions for the water resource challenges we're facing today.