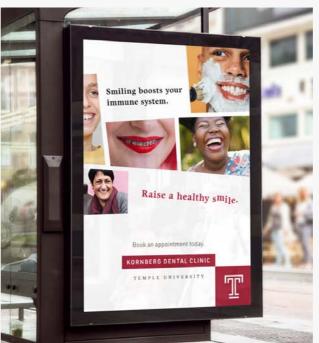

Temple University: Kornberg School of Dentistry / Brand Art

156 years. 32 teeth.

Temple University: Kornberg School of Dentistry / Outdoor Advertising