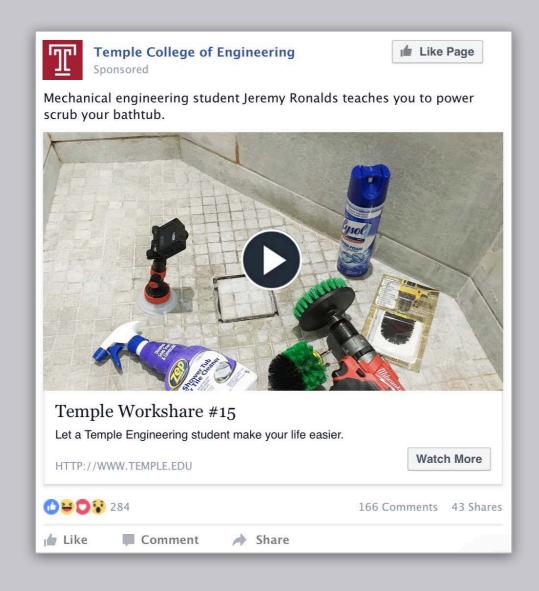

Temple Engineering @TU\_Engineering · ③
Time to make life a little easier, as computer engineering student Hector Diaz shows you how to cool down your laptop.

Fox School of Business

four ways to get your degree, every moment you're with us builds to something truly remarkable; your future.