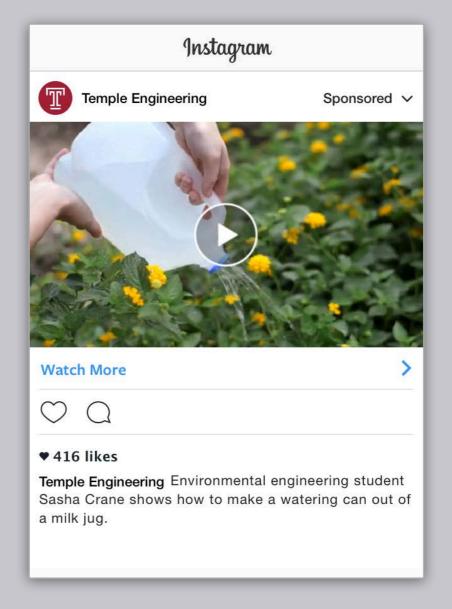

Temple Engineering @TU\_Engineering · ③
Time to make life a little easier, as computer engineering student Hector Diaz shows you how to cool down your laptop.

Fox School of Business

four ways to get your degree, every moment you're with us builds to something truly remarkable; your future.