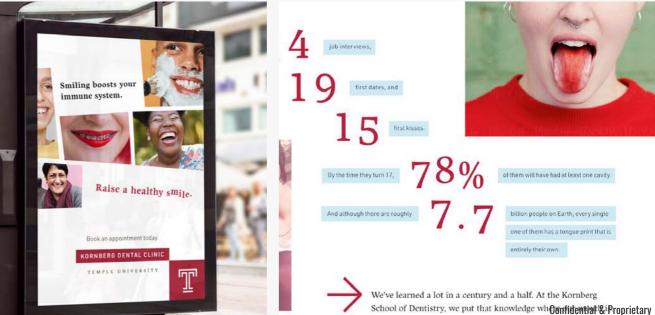

Temple University: Kornberg School of Dentistry / Brand Art

156 years. 32 teeth.

Temple University: Kornberg School of Dentistry / Outdoor Advertising