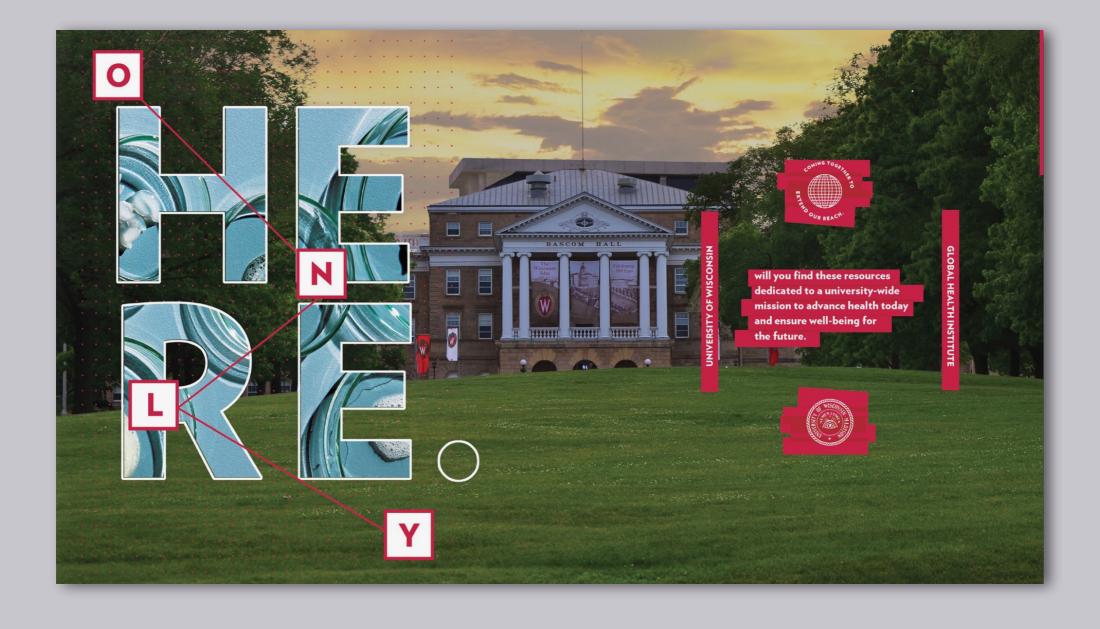

University of Wisconsin-Madison / All Ways Forward Launch Event (Madison)

University of Wisconsin-Madison / All Ways Forward Launch Event (Madison)

We engage with political establishments, work with non-governmental organizations and partner with medical communities across the globe to uncover the root causes of emerging health crises and opportunities from the inside out. This isn't a Wisconsin-based mission. This is a global mission based in Wisconsin.

We are doctors and veterinarians. Engineers and mathematicians. Political scientists and economists. Researchers and students. Leaders in law, public health, agriculture, ecology, life and social sciencesworking side by side by side to create a sustainable global health ethic for today and tomorrow.