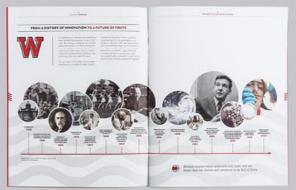

University of Wisconsin-Madison / All Ways Forward Launch Event (Madison)









University of Wisconsin-Madison / All Ways Forward Launch Event (Madison)













































We engage with political establishments, work with non-governmental organizations and partner with medical communities across the globe to uncover the root causes of emerging health crises and opportunities from the inside out. This isn't a Wisconsin-based mission. This is a global mission based in Wisconsin.







We are doctors and veterinarians. Engineers and mathematicians. Political scientists and economists. Researchers and students. Leaders in law, public health, agriculture, ecology, life and social sciencesworking side by side by side to create a sustainable globa